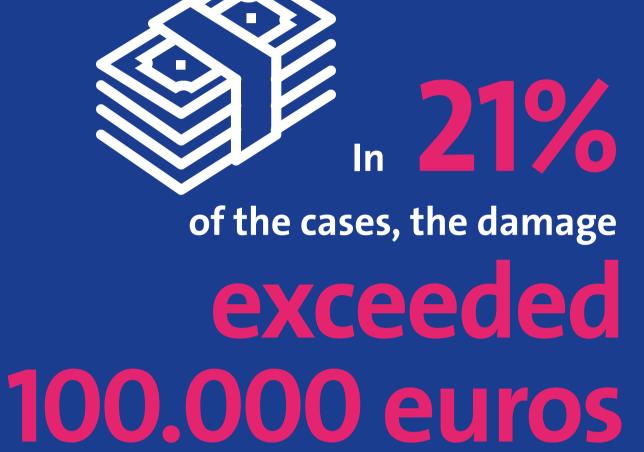

## CYBERCRIME

VANBREDA KEY FIGURES - CYBER INSURANCE

The cyber portfolio increased by

in 2022

business interruption

to affordable cyber insurance. Not only by making greater prevention efforts such as strengthening internal procedures, frequently updating IT systems and making them more secure, but also by giving continuous training sessions to employees on phishing etc. **Tom Van Britsom** 