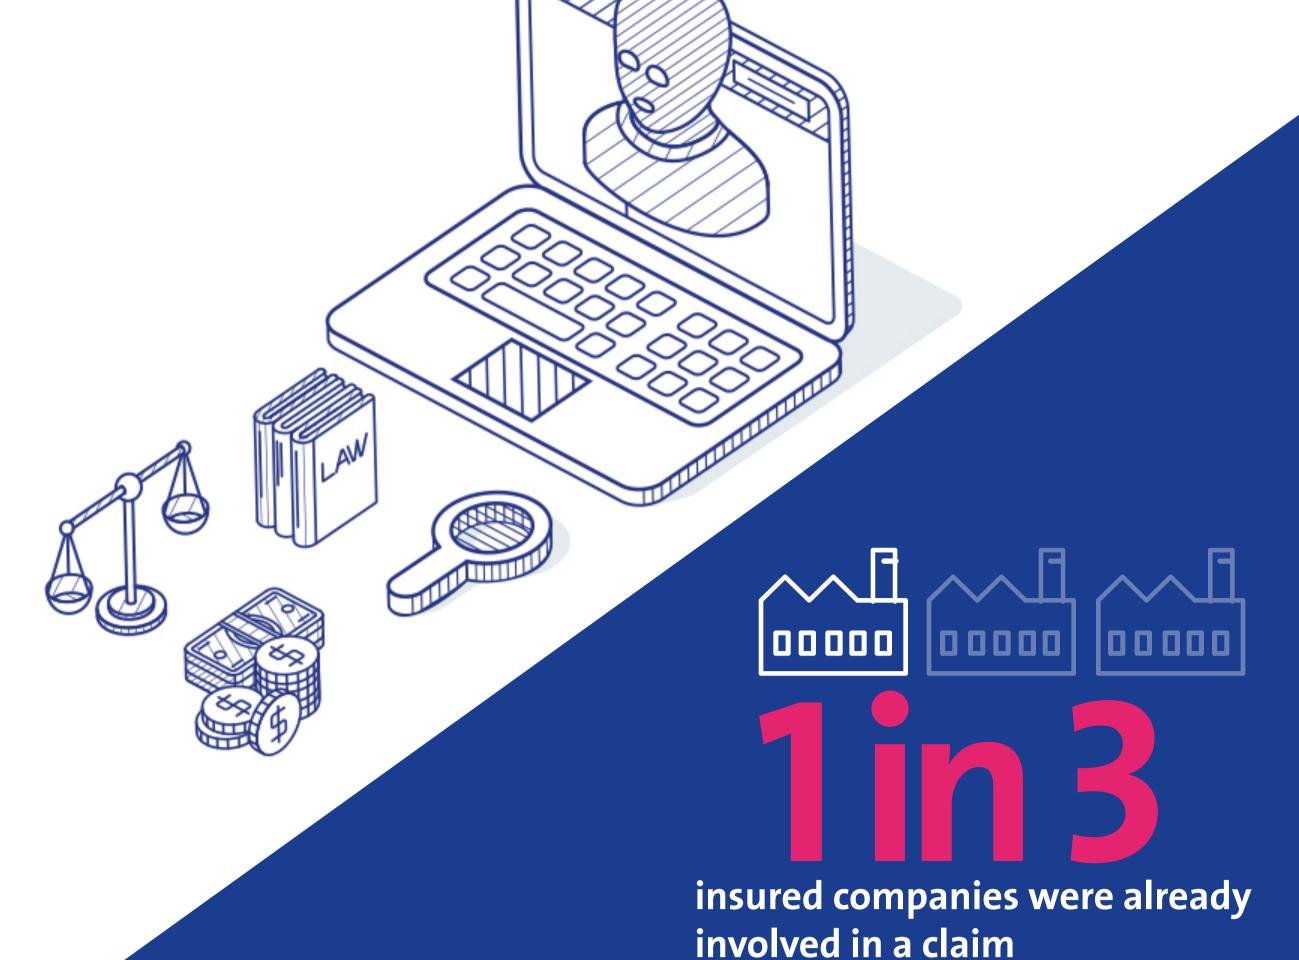

## CYBERCRIME

VANBREDA KEY FIGURES - CYBER INSURANCE

The cyber portfolio increased by

in 2022

business interruption

to affordable cyber insurance. Not only by making greater prevention efforts such as strengthening internal procedures, frequently updating IT systems and making them more secure, but also by giving continuous training sessions to employees on phishing etc. **Tom Van Britsom** 