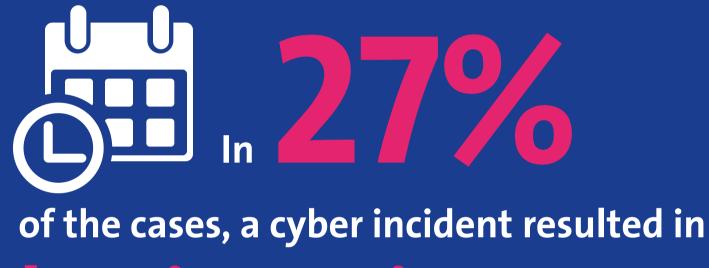

## CYBERCRIME

VANBREDA KEY FIGURES - CYBER INSURANCE

The cyber portfolio increased by

in 2022

business interruption

to affordable cyber insurance. Not only by making greater prevention efforts such as strengthening internal procedures, frequently updating IT systems and making them more secure, but also by giving continuous training sessions to employees on phishing etc. **Tom Van Britsom** 