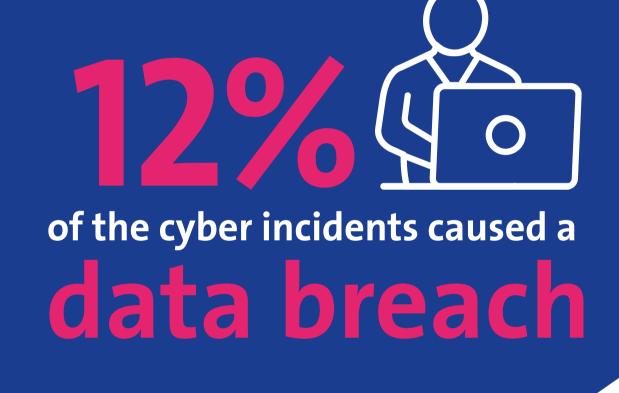

## CYBERCRIME

VANBREDA KEY FIGURES - CYBER INSURANCE

The cyber portfolio increased by

in 2022

business interruption

to affordable cyber insurance. Not only by making greater prevention efforts such as strengthening internal procedures, frequently updating IT systems and making them more secure, but also by giving continuous training sessions to employees on phishing etc. **Tom Van Britsom** 